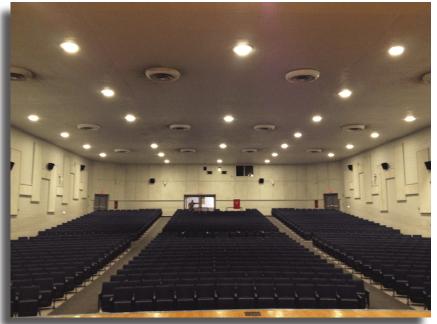

## Howze Theater, Fort Hood

The Howze Theater utilizes thirty three commercial lifts and two Multi-Lift Controllers for the auditorium's high bay lights.

With a finished ceiling, Aladdin commercial lifts are neatly tucked away and not visible from floor level.

The picture below shows half of the high bay lights lowered to safe level for relamping and cleaning.

- Save time and money
- Simplify fixture installation
- Lower liability
- Reduce operational costs
- Eliminate floor damage