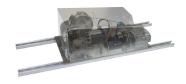

## Aladdin Commercial Lifts Available in 110V, 208V, 240V & 277V

Aladdin Light Lift has 25 years of experience raising and lowering light fixtures. Aladdin Light Lifts eliminate liability and cut operational cost. Expensive and dangerous man lifts are no longer needed for bulb changing and fixture cleaning. Aladdin commercial lifts are UL listed and geared towards high bay light fixtures.

Also available is Aladdin's Multi-Lift Controller. It allows the operation of up to 25 light lifts individually, or all at once using a wall mounted LCD controller.