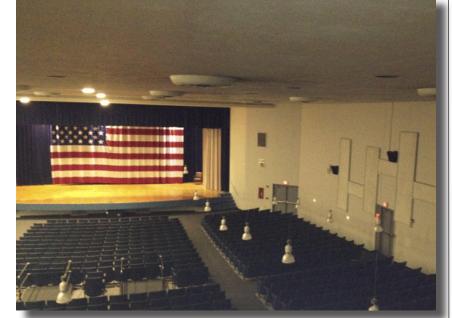

## Howze Theater, Fort Hood

The Howze Theater utilizes thirty three commercial lifts and two Multi-Lift Controllers for the auditorium's high bay lights.

With a finished ceiling, Aladdin commercial lifts are neatly tucked away and not visible from floor level.

The picture below shows half of the high bay lights lowered to safe level for relamping and cleaning.

- Save time and money
- Simplify fixture installation
- Lower liability
- Reduce operational costs
- Eliminate floor damage